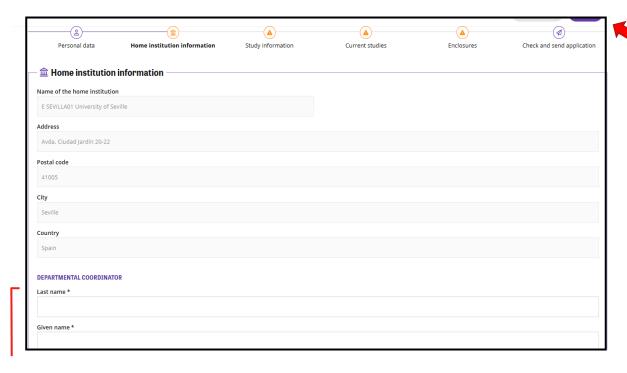

Always save it in the right hand corner to continue with the next part

Current studies: add your language knowledge in English and German (if you do not speak German, please choose A1)

- Enclosures: upload all necessary files!
- If you are not able to submit your health insurance certificate with the application, you can do it later, but before your enrolment.
- Enrolment without sufficient health insurance is not possible!