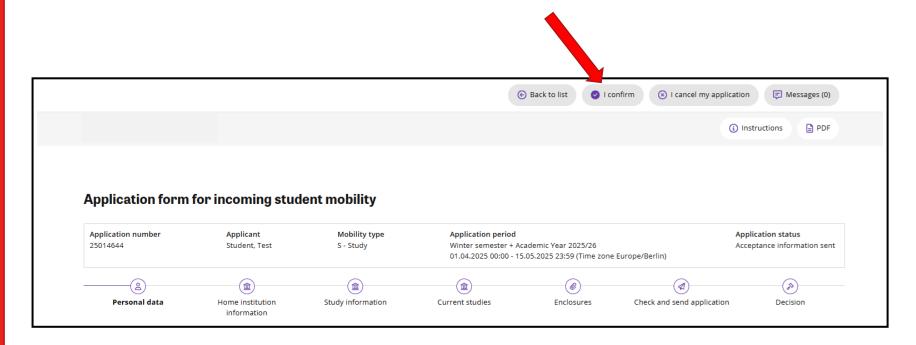

## > Select your application and click the pen icon

### Confirm the acceptance

> After that, please go to "decision" and fill in

If you do not know your arrival date yet, you can submit this information later

If you have any questions, please contact incoming@hs-bochum.de