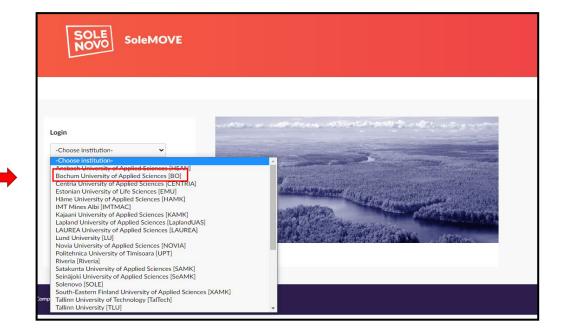

Choose Bochum University of Applied Science on the SoleMove start page: <a href="https://saas.solenovo.fi/solemove/disp//2\_/en/public/nop/nop">https://saas.solenovo.fi/solemove/disp//2\_/en/public/nop/nop</a>