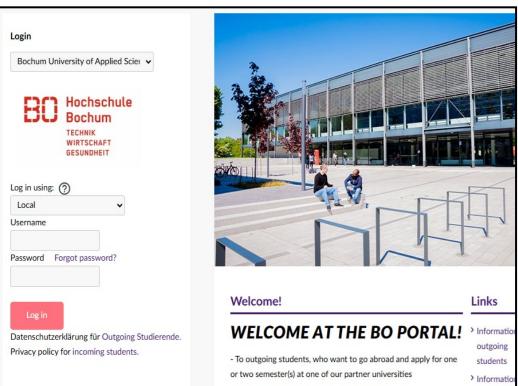

# SoleMOVE

# **Application for Incoming Students**



Activate your user account here:

https://saas.solenovo.fi/solemove/disp/\_/en/useractivation/nop/nop/nop?hash=a715 39126543227b758959951e24ce17

Choose a password to activate the account:





Choose Bochum University of Applied Science on the SoleMove start page: <a href="https://saas.solenovo.fi/solemove/disp//2\_/en/public/nop/nop">https://saas.solenovo.fi/solemove/disp//2\_/en/public/nop/nop</a>





Now you can log in







#### Create your application

My applications 1 Click on "create ① Create another application 🖺 Application not ready 🕜 Preliminary 🦪 Application sent 🖟 Application received 🕣 Processing 🖰 Sent for acceptance 🕠 Information requested by department 🔗 Accepted another application" ■ Acceptance information sent 
No Rejected 
No Cancelled 
Confirmed 
Report completed

Report com Sort: Select V Showing 1-1/1 Mobility type Duration Application number ⊕ □ 10 01.09.2025-31.08.2026 24845426 Showing 1-1/1





#### > Fill in your application form



Save to continue with the next part



#### Continue to fill in your application form



And save it in the right hand corner to continue with the next part

Fill in all the fields with ( \* )



Study information: indicate if you participate in a Dou