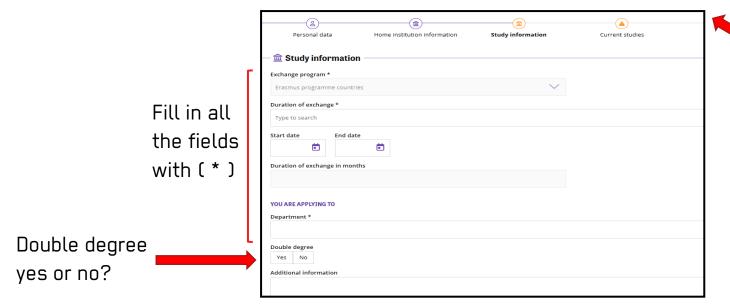

#### Continue to fill in your application form

And save it in the right hand corner to continue with the next part

Fill in all the fields with ( \* )

Study information: indicate if you participate in a Double Degree program (only possible for the universities, which have relevant agreement with Bochum UAS)