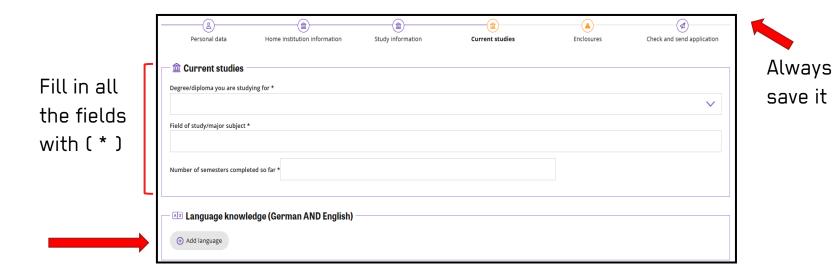

#### Continue to fill in your application form

And save it in the right hand corner to continue with the next part

Fill in all the fields with ( \* )

Study information: indicate if you participate in a Double Degree program (only possible for the universities, which have relevant agreement with Bochum UAS)

Always save it in the right hand corner to continue with the next part

Current studies: add your language knowledge in English and German (if you do not speak German, please choose A1)

- Enclosures: upload all necessary files!
- If you are not able to submit your health insurance certificate with the application, you can do it later, but before your enrolment.
- Enrolment without sufficient health insurance is not possible!