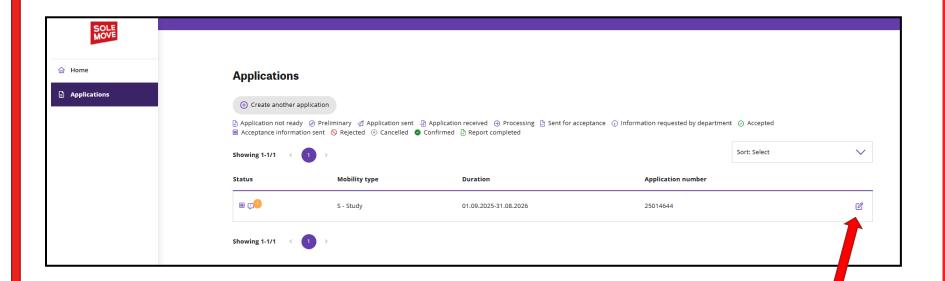

| @ Choose file                                         |         |  |  |





Have you completed everything? Then send your application!





- > You will receive a confirmation E-Mail after sending your application
- > As soon as your application is accepted, you will receive an E-Mail with the Letter of Acceptance
- Important: in this E-Mail you will find a link where you must confirm or cancel your accepantace!



## > Select your application and click the pen icon





### Confirm the acceptance





> After that, please go to "decision" and fill in



If you do not know your arrival date yet, you can submit this information later



If you have any questions, please contact incoming@hs-bochum.de