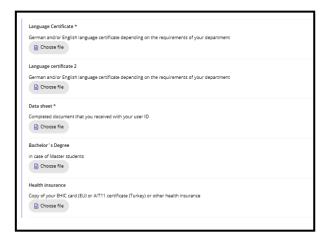

Always save it in the right hand corner to continue with the next part

Current studies: add your language knowledge in English and German (if you do not speak German, please choose A1)

- Enclosures: upload all necessary files!
- If you are not able to submit your health insurance certificate with the application, you can do it later, but before your enrolment.
- Enrolment without sufficient health insurance is not possible!

| Additional information  Passport * Copy of your passport/ID Copy of Choose file  Photo * Photo in a passport format Copy of your certificate of Enrollment * Copy of your certificate of enrollment/student card Copy of your passport/ID Copy of your passpo | @ Enclosures                                          |         |  |  |
|--------------------------------------------------------------------------------------------------------------------------------------------------------------------------------------------------------------------------------------------------------------------------------------------------------------------------------------------------------------------------------------------------------------------------------------------------------------------------------------------------------------------------------------------------------------------------------------------------------------------------------------------------------------------------------------------------------------------------------------------------------------------------------------------------------------------------------------------------------------------------------------------------------------------------------------------------------------------------------------------------------------------------------------------------------------------------------------------------------------------------------------------------------------------------------------------------------------------------------------------------------------------------------------------------------------------------------------------------------------------------------------------------------------------------------------------------------------------------------------------------------------------------------------------------------------------------------------------------------------------------------------------------------------------------------------------------------------------------------------------------------------------------------------------------------------------------------------------------------------------------------------------------------------------------------------------------------------------------------------------------------------------------------------------------------------------------------------------------------------------------------|-------------------------------------------------------|---------|--|--|
| Copy of your passport/D  Choose file  Photo *  Photo in a passport format  Corridace of Enrolment *  Copy of your certificate of enrolment/student card  Copy of your certificate of enrolment/student card  Transcript of Records Home University *  Current Transcript of Records issued by your home university                                                                                                                                                                                                                                                                                                                                                                                                                                                                                                                                                                                                                                                                                                                                                                                                                                                                                                                                                                                                                                                                                                                                                                                                                                                                                                                                                                                                                                                                                                                                                                                                                                                                                                                                                                                                             | Additional information                                |         |  |  |
| Copy of your passport/D  Choose file  Photo *  Photo in a passport format  Corridace of Enrolment *  Copy of your certificate of enrolment/student card  Copy of your certificate of enrolment/student card  Transcript of Records Home University *  Current Transcript of Records issued by your home university                                                                                                                                                                                                                                                                                                                                                                                                                                                                                                                                                                                                                                                                                                                                                                                                                                                                                                                                                                                                                                                                                                                                                                                                                                                                                                                                                                                                                                                                                                                                                                                                                                                                                                                                                                                                             |                                                       |         |  |  |
| Copy of your passport/D  Choose file  Photo *  Photo in a passport format  Corridace of Enrolment *  Copy of your certificate of enrolment/student card  Copy of your certificate of enrolment/student card  Transcript of Records Home University *  Current Transcript of Records issued by your home university                                                                                                                                                                                                                                                                                                                                                                                                                                                                                                                                                                                                                                                                                                                                                                                                                                                                                                                                                                                                                                                                                                                                                                                                                                                                                                                                                                                                                                                                                                                                                                                                                                                                                                                                                                                                             |                                                       |         |  |  |
| Copy of your passport/D  Choose file  Photo *  Photo in a passport format  Corridace of Enrolment *  Copy of your certificate of enrolment/student card  Copy of your certificate of enrolment/student card  Transcript of Records Home University *  Current Transcript of Records issued by your home university                                                                                                                                                                                                                                                                                                                                                                                                                                                                                                                                                                                                                                                                                                                                                                                                                                                                                                                                                                                                                                                                                                                                                                                                                                                                                                                                                                                                                                                                                                                                                                                                                                                                                                                                                                                                             |                                                       |         |  |  |
| Copy of your passport/D  Choose file  Photo *  Photo in a passport format  Choose file  Certificate of Enrolment *  Copy of your certificate of enrolment/student card  Choose file  Transcript of Records Home University *  Current Transcript of Records dissased by your home university                                                                                                                                                                                                                                                                                                                                                                                                                                                                                                                                                                                                                                                                                                                                                                                                                                                                                                                                                                                                                                                                                                                                                                                                                                                                                                                                                                                                                                                                                                                                                                                                                                                                                                                                                                                                                                   |                                                       |         |  |  |
| Copy of your passport/D  Choose file  Photo *  Photo in a passport format  Corridace of Enrolment *  Copy of your certificate of enrolment/student card  Copy of your certificate of enrolment/student card  Transcript of Records Home University *  Current Transcript of Records issued by your home university                                                                                                                                                                                                                                                                                                                                                                                                                                                                                                                                                                                                                                                                                                                                                                                                                                                                                                                                                                                                                                                                                                                                                                                                                                                                                                                                                                                                                                                                                                                                                                                                                                                                                                                                                                                                             |                                                       |         |  |  |
| Copy of your passport/D  Choose file  Photo *  Photo in a passport format  Corridace of Enrolment *  Copy of your certificate of enrolment/student card  Copy of your certificate of enrolment/student card  Transcript of Records Home University *  Current Transcript of Records issued by your home university                                                                                                                                                                                                                                                                                                                                                                                                                                                                                                                                                                                                                                                                                                                                                                                                                                                                                                                                                                                                                                                                                                                                                                                                                                                                                                                                                                                                                                                                                                                                                                                                                                                                                                                                                                                                             |                                                       |         |  |  |
| Choose file  Photo *  Photo is a passport formac  Certificace of Evrolment *  Copy of your certificate of enrolment/student card  Copy of your certificate of enrolment/student card  Transcript of Records Home University *  Current Transcript of Records Issued by your home university                                                                                                                                                                                                                                                                                                                                                                                                                                                                                                                                                                                                                                                                                                                                                                                                                                                                                                                                                                                                                                                                                                                                                                                                                                                                                                                                                                                                                                                                                                                                                                                                                                                                                                                                                                                                                                    | Passport *                                            |         |  |  |
| Photo * Photo a passport forms:  Concern file  Certificate of Enrollment * Copy of your certifican of enrollment/student card  Transcript of Records Home University * Current Transcript of Records issued by your home university                                                                                                                                                                                                                                                                                                                                                                                                                                                                                                                                                                                                                                                                                                                                                                                                                                                                                                                                                                                                                                                                                                                                                                                                                                                                                                                                                                                                                                                                                                                                                                                                                                                                                                                                | Copy of your passport/ID                              |         |  |  |
| Photo in a passport format  Certificate of Enrolment * Copy of your certificate of enrolment/student card  Compared from the Compared from | Choose file                                           |         |  |  |
| Photo in a passport format  Certificate of Enrolment * Copy of your certificate of enrolment/student card  Compared from the Compared from |                                                       |         |  |  |
| © Choose file  Certificate of Ervolment *  Copy of your certificate of enrolment/student card  © Choose file  Transcript of Records Home University *  Current Transcript of Records issued by your home university                                                                                                                                                                                                                                                                                                                                                                                                                                                                                                                                                                                                                                                                                                                                                                                                                                                                                                                                                                                                                                                                                                                                                                                                                                                                                                                                                                                                                                                                                                                                                                                                                                                                                                                                                                                                                                                                                                            | Photo *                                               |         |  |  |
| © Choose file  Certificate of Ervolment *  Copy of your certificate of enrolment/student card  © Choose file  Transcript of Records Home University *  Current Transcript of Records issued by your home university                                                                                                                                                                                                                                                                                                                                                                                                                                                                                                                                                                                                                                                                                                                                                                                                                                                                                                                                                                                                                                                                                                                                                                                                                                                                                                                                                                                                                                                                                                                                                                                                                                                                                                                                                                                                                                                                                                            | Photo in a passport format                            |         |  |  |
| Certificate of Enrolment * Copy of your certificate of enrolment/issudent card  Copy of your certificate of enrolment/issudent card  Transcript of Records Home University * Current Transcript of Records Issued by your home university                                                                                                                                                                                                                                                                                                                                                                                                                                                                                                                                                                                                                                                                                                                                                                                                                                                                                                                                                                                                                                                                                                                                                                                                                                                                                                                                                                                                                                                                                                                                                                                                                                                                                                                                                                                                                                                                                      |                                                       |         |  |  |
| Copy of your certificate of enrolment/issudent card  Choose file  Transcript of Records Home University *  Current Transcript of Records issued by your home university                                                                                                                                                                                                                                                                                                                                                                                                                                                                                                                                                                                                                                                                                                                                                                                                                                                                                                                                                                                                                                                                                                                                                                                                                                                                                                                                                                                                                                                                                                                                                                                                                                                                                                                                                                                                                                                                                                                                                        |                                                       |         |  |  |
| © Choose file  Transcript of Records Home University *  Current Transcript of Records Issued by your home university                                                                                                                                                                                                                                                                                                                                                                                                                                                                                                                                                                                                                                                                                                                                                                                                                                                                                                                                                                                                                                                                                                                                                                                                                                                                                                                                                                                                                                                                                                                                                                                                                                                                                                                                                                                                                                                                                                                                                                                                           | Certificate of Enrolment *                            |         |  |  |
| © Choose file  Transcript of Records Home University *  Current Transcript of Records issued by your home university                                                                                                                                                                                                                                                                                                                                                                                                                                                                                                                                                                                                                                                                                                                                                                                                                                                                                                                                                                                                                                                                                                                                                                                                                                                                                                                                                                                                                                                                                                                                                                                                                                                                                                                                                                                                                                                                                                                                                                                                           | Conv. of your cortificate of appalment introduct cord |         |  |  |
| Transcript of Records Home University * Current Transcript of Records Issued by your home university                                                                                                                                                                                                                                                                                                                                                                                                                                                                                                                                                                                                                                                                                                                                                                                                                                                                                                                                                                                                                                                                                                                                                                                                                                                                                                                                                                                                                                                                                                                                                                                                                                                                                                                                                                                                                                                                                                                                                                                                                           |                                                       |         |  |  |
| Current Transcript of Records issued by your home university                                                                                                                                                                                                                                                                                                                                                                                                                                                                                                                                                                                                                                                                                                                                                                                                                                                                                                                                                                                                                                                                                                                                                                                                                                                                                                                                                                                                                                                                                                                                                                                                                                                                                                                                                                                                                                                                                                                                                                                                                                                                   | a Crioose ine                                         |         |  |  |
| Current Transcript of Records issued by your home university                                                                                                                                                                                                                                                                                                                                                                                                                                                                                                                                                                                                                                                                                                                                                                                                                                                                                                                                                                                                                                                                                                                                                                                                                                                                                                                                                                                                                                                                                                                                                                                                                                                                                                                                                                                                                                                                                                                                                                                                                                                                   | Transcript of Records Home University *               |         |  |  |
|                                                                                                                                                                                                                                                                                                                                                                                                                                                                                                                                                                                                                                                                                                                                                                                                                                                                                                                                                                                                                                                                                                                                                                                                                                                                                                                                                                                                                                                                                                                                                                                                                                                                                                                                                                                                                                                                                                                                                                                                                                                                                                                                |                                                       | and a   |  |  |
| a Choose file                                                                                                                                                                                                                                                                                                                                                                                                                                                                                                                                                                                                                                                                                                                                                                                                                                                                                                                                                                                                                                                                                                                                                                                                                                                                                                                                                                                                                                                                                                                                                                                                                                                                                                                                                                                                                                                                                                                                                                                                                                                                                                                  |                                                       | relaity |  |  |
|                                                                                                                                                                                                                                                                                                                                                                                                                                                                                                                                                                                                                                                                                                                                                                                                                                                                                                                                                                                                                                                                                                                                                                                                                                                                                                                                                                                                                                                                                                                                                                                                                                                                                                                                                                                                                                                                                                                                                                                                                                                                                                                                | @ Choose file                                         |         |  |  |