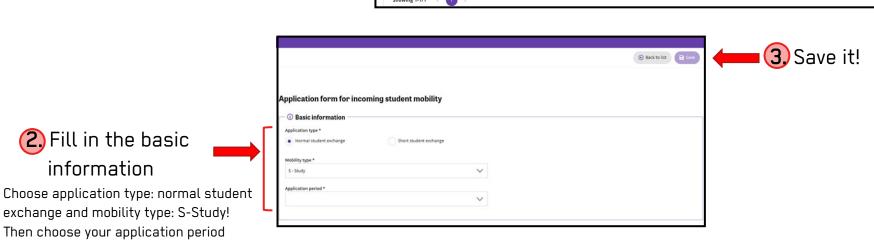

#### > Fill in your application form

Save to continue with the next part

#### Continue to fill in your application form

And save it in the right hand corner to continue with the next part

Fill in all the fields with ( \* )

Study information: indicate if you participate in a Double Degree program (only possible for the universities, which have relevant agreement with Bochum UAS)