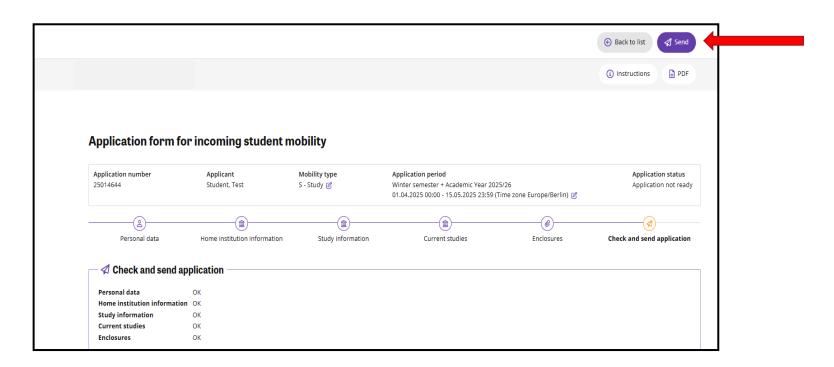

Have you completed everything? Then send your application!

- > You will receive a confirmation E-Mail after sending your application
- > As soon as your application is accepted, you will receive an E-Mail with the Letter of Acceptance
- Important: in this E-Mail you will find a link where you must confirm or cancel your accepantace!