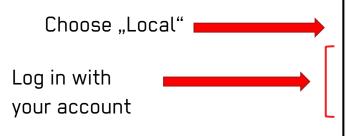

# SoleMOVE

# **Application for Incoming Students**



Activate your user account here:

https://saas.solenovo.fi/solemove/disp/\_/en/useractivation/nop/nop/nop?hash=a715 39126543227b758959951e24ce17

Choose a password to activate the account:





Choose Bochum University of Applied Science on the SoleMove start page: <a href="https://saas.solenovo.fi/solemove/disp//2\_/en/public/nop/nop">https://saas.solenovo.fi/solemove/disp//2\_/en/public/nop/nop</a>





Now you can log in







#### Create your application

My applications 1 Click on "create ① Create another application 🖺 Application not ready 🕜 Preliminary 🦪 Application sent 🖟 Application received 🕣 Processing 🖰 Sent for acceptance 🕠 Information requested by department 🔗 Accepted another application" ■ Acceptance information sent 
No Rejected 
No Cancelled 
Confirmed 
Report completed

Report com Sort: Select V Showing 1-1/1 Mobility type Duration Application number ⊕ □ 10 01.09.2025-31.08.2026 24845426 Showing 1-1/1





#### > Fill in your application form



Save to continue with the next part



#### Continue to fill in your application form



And save it in the right hand corner to continue with the next part

Fill in all the fields with ( \* )



Study information: indicate if you participate in a D