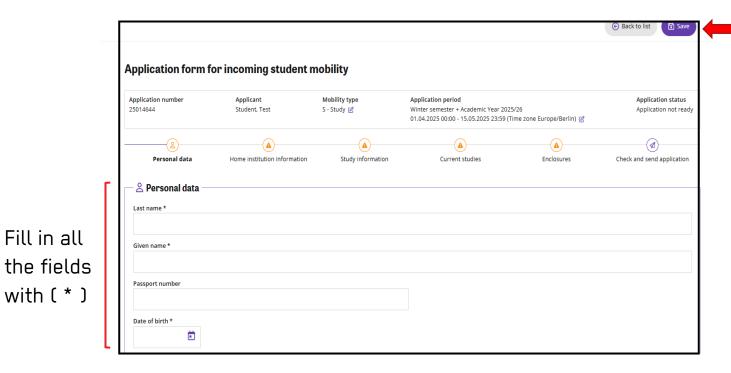

#### Continue to fill in your application form

And save it in the right hand corner to continue with the next part

Fill in all the fields with ( \* )

Study information: indicate if you participate in a Double Degree program (only possible for the universities, which have relevant agreement with Bochum UAS)