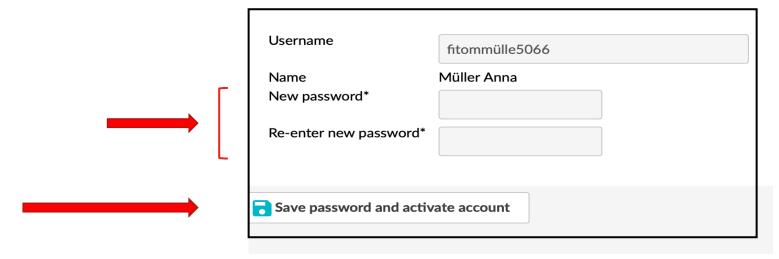

# **Application for Incoming Students**

Activate your user account here:

https://saas.solenovo.fi/solemove/disp/\_/en/useractivation/nop/nop/nop?hash=a715 39126543227b758959951e24ce17

Choose a password to activate the account: