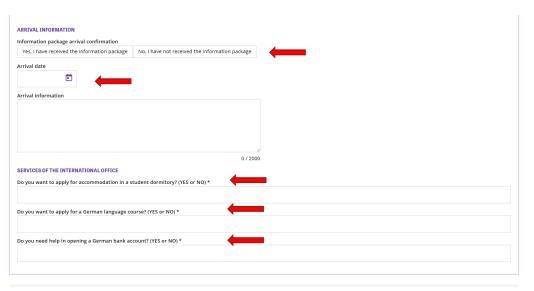

### Confirm the acceptance

> After that, please go to "decision" and fill in

If you do not know your arrival date yet, you can submit this information later

If you have any questions, please contact incoming@hs-bochum.de